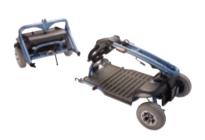

# Rascal Liteway 8 Max Grip Profile:

At last, a Class 3, transportable, aluminium scooter that has been uniquely designed to go the extra mile. The Rascal Liteway 8 Max Grip provides the versatility of a transportable scooter with the performance & range of a full Class 3 (road legal) scooter normally too heavy & cumbersome to transport.

Local Rascal Mobility Retailer:

- Max Grip LSD Limited Slip Differential Gearbox Features:
- Improved grip, handling & safety
- Unique take-apart construction & fully road legal
- Improved energy efficiency -increased range