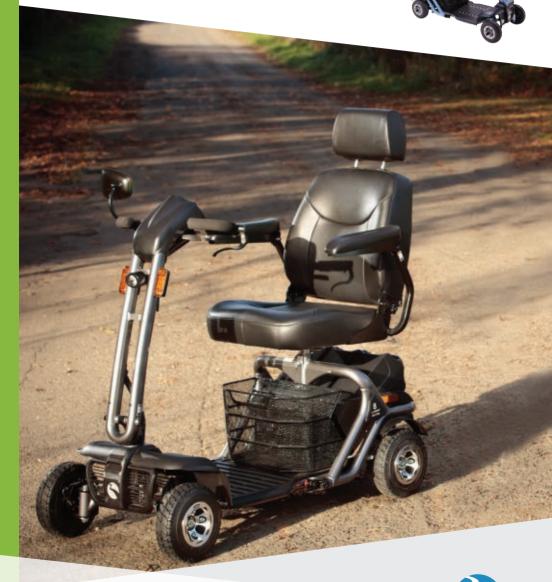

## Liteway 8 Specification:

| Type Class                          | C/3                                |
|-------------------------------------|------------------------------------|
| Overall length                      | 126cm / 49.6"                      |
| Overall width                       | 60cm/23.6"                         |
| Floor to seat height                | 63cm (min)                         |
| Seat width                          | 45.7cm / 18"                       |
| Seat depth                          | 45.7cm / 18"                       |
| Maximum carrying capacity           | 136kgs/21 stone                    |
| Battery voltage and capacity        | 3 sets of 12V 14Ah x 2             |
| Maximum speed                       | 12.8km/h / 8mph                    |
| Ground clearance                    | 8.5cm/3.3"                         |
| Maximum kerb height                 | 5cm/2"                             |
| Range* - standard battery pack      | up to 38km / 23.8 miles            |
| The maximum safe slope              | 10°                                |
| Turn-around width                   | 1.98m / 6′5″                       |
| Colour<br>Single Heaviest component | Blue / Graphite<br>18.1kgs / 40lbs |

#### Main Features:

- Rear coil spring suspension
- High efficiency LED lighting
- Lightweight aluminium frame
- Fold-down tiller for easy storage & transportation
- Luxury seating with swivel function & flip up / width adjustable armrests

# Rascal Liteway 8 Max Grip Profile:

At last, a Class 3, transportable, aluminium scooter that has been uniquely designed to go the extra mile. The Rascal Liteway 8 Max Grip provides the versatility of a transportable scooter with the performance & range of a full Class 3 (road legal) scooter normally too heavy & cumbersome to transport.